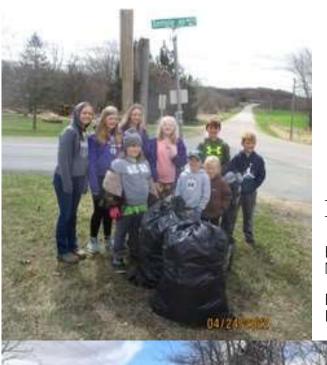

### LIMA LADS AND LASSIES 4-H CLUB

For this month's meeting our club took to the outdoors. Dave Klein from the Waubeek township asked us if we could clean up the ditches on Semple Road. Lucky for us it wasn't raining and the temperature was fairly decent. We had a great turnout for club families to walk the roadside and pick up any garbage that was thrown into the ditches so therefore it didn't take us long to complete the task at hand. I even heard Nick, our second youngest member, tell his Mom when we were walking back to our cars that he wanted to go home and walk the ditches by his house to clean up any garbage that was there. This simple activity inspired him to do more and keep the ball rolling to take care of our community!!

Top Left:

This is the garbage we found in a mile.

Bottom Left:

Michelle, Isabella, Chelsa and Jodi picking up trash.

Bottom Right:

Drew, Dylan and Jenny filling up their bags with garbage.

Page 4 Pepin Pacer