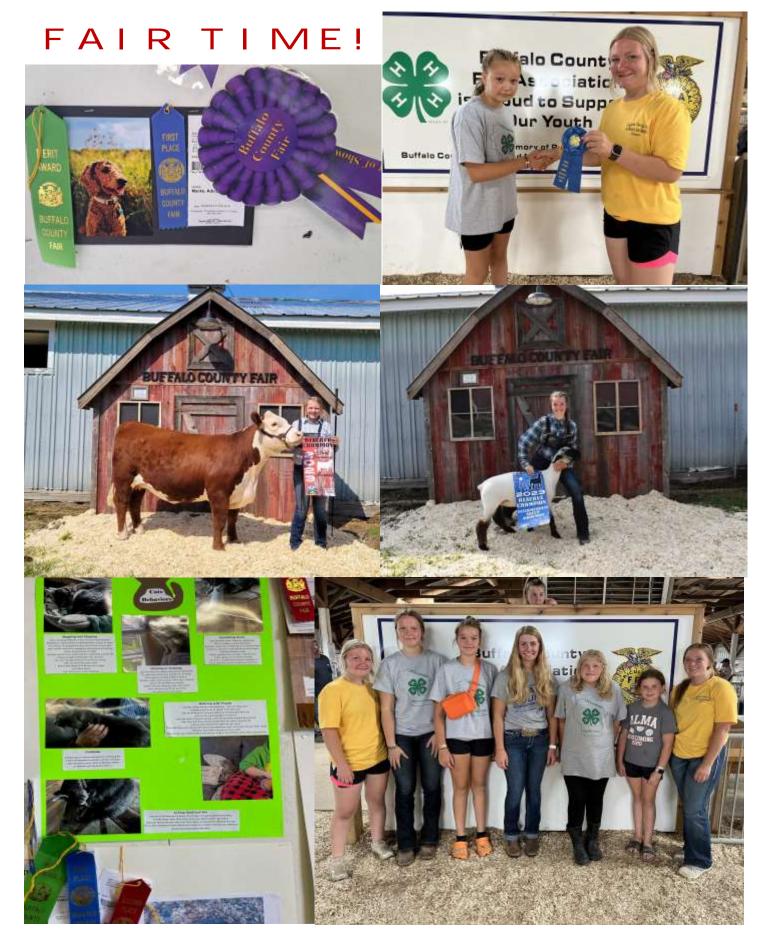

# Pepin County 4-H'ers BLUE Ribbons at this year's FAIR. So PROUD of our group!

(Sorry if I missed anyone.)

| Brantner                | Harper   | Cloverbuds                |      |                      |
|-------------------------|----------|---------------------------|------|----------------------|
| Brion                   | Leah     | Cloverbuds                |      |                      |
| Brion                   | Nicholas | Home Environment          | Blue |                      |
|                         | V        | Forestry                  | Blue | <b>Y</b>             |
|                         |          | <b>Shooting Sports</b>    | Blue |                      |
| Brunner                 | Corrina  | Scrapbooking              | Blue | Merit                |
|                         |          | <b>Arts and Crafts</b>    | Blue | Merit                |
|                         |          | Macrame                   | Blue |                      |
|                         | 3        | Succulent                 | Blue |                      |
|                         |          | Suncatcher                | Blue |                      |
|                         |          | Legos                     | Blue | Merit                |
|                         |          | Potatoes                  | Blue | Merit Best Vegetable |
|                         |          | Snap Beans                | Blue | Merit                |
| V                       | V        | Market Sheep              | Blue |                      |
| Brunner                 | Jacey    | Jewelry                   | Blue | V V                  |
|                         |          | Sketchbook                | Blue |                      |
|                         |          | <b>Acrylic Painting</b>   | Blue | Merit                |
|                         |          | Snapdragon                | Blue |                      |
|                         | 1        | Sheep Showmanship         | Blue | Reserve Champion     |
| Brunner                 | Mara     | Breed Sheep               | Blue |                      |
|                         |          | Breed Sheep               | Blue |                      |
| Ingli                   | Amelia   | Coneflower                | Blue |                      |
|                         |          | <b>Outdoor Decoration</b> | Blue |                      |
| Ingli 🔼                 | Owen     | Clay Sculpture            | Blue |                      |
|                         |          | Taxidermy                 | Blue | Merit                |
| Jere <mark>cz</mark> ek | Drew     | Breed Beef                | Blue |                      |
|                         |          | Breed Beef                | Blue |                      |
|                         |          | Breed Beef                | Blue |                      |
|                         |          | Showmanship Beef          | Blue | Champion             |
|                         |          | Shootign Sports           | Blue |                      |
| Jereczek                | Dylan    | Breed Beef                | Blue | V V                  |
| V                       | V        | Breed Beef                | Blue |                      |
| 132                     | 2.       | Breed Beef                | Blue |                      |

Page 13 Pepin Pacer

| Macke                | Adelynn | Photo -Nature               | Blue |                            |
|----------------------|---------|-----------------------------|------|----------------------------|
|                      |         | Photo -Sunrise or set       | Blue | Merit                      |
|                      |         | Photo-Dog                   | Blue | Merit Best of Show         |
|                      |         | Photo-Landscape             | Blue | A                          |
| Macke                | Graham  | Pencil Darwing              | Blue |                            |
|                      |         | Pastel or Crayon            | Blue |                            |
| Molin <mark>e</mark> | Dominic | Cat                         | Blue | Grand Champion             |
|                      | 1       | Cat Showmanship             | Blue | Champion                   |
|                      |         | Salsa                       | Blue |                            |
|                      |         | White Yeast Bread           | Blue | Merit Champion             |
| Moline               | Муа     | Cat                         | Blue |                            |
|                      |         | Scrapbooking                | Blue |                            |
|                      |         | Arts and Crafts             | Blue | v v                        |
| V                    | V       | Salsa                       | Blue | Merit                      |
|                      |         | Monkey Bread                | Blue |                            |
|                      |         | <b>Donut Holes</b>          | Blue |                            |
|                      |         | <b>Homemade Noodles</b>     | Blue | Merit Reserve Best of Shov |
| Noel                 | Landon  | Cat                         | Blue |                            |
| Poeschel             | AJ      | Cloverbuds                  |      |                            |
| Poeschel             | Sami    | Pic <mark>ture</mark> Frame | Blue |                            |
|                      | V       | Cau <mark>lifl</mark> ower  | Blue |                            |
| Schantner            | Briar   | Breeding Dairy              | Blue |                            |
|                      |         | Photo-Cat                   | Blue |                            |
| Seifert              | Anders  | Dried Fruit                 | Blue | Merit                      |
|                      |         | Salsa                       | Blue |                            |
|                      |         | Granola                     | Blue |                            |
|                      | 7       | Fishing                     | Blue |                            |
|                      |         | Snap Beans                  | Blue | Merit                      |
|                      | 1       | Tomotoco rino               | Blue | Merit                      |
|                      |         | Tomatoes, ripe              | Dide | Ment                       |

Page 14 Pepin Pacer

| Seifert | Emmett  | Salsa                          | Blue | Merit    |
|---------|---------|--------------------------------|------|----------|
|         | V       | Tomatoes                       | Blue |          |
|         | V       | Relish                         | Blue | <b>Y</b> |
|         |         | Brownies                       | Blue |          |
|         |         | Honey Processing               | Blue | Merit    |
|         |         | Sweet Corn                     | Blue |          |
|         |         | Field Corn                     | Blue |          |
|         |         | Tomatoes, ripe                 | Blue | Merit    |
| Seifert | Nolan   | Loungewear                     | Blue |          |
| July    | Itolan  | Pencil Drawing                 | Blue |          |
|         |         | Acrylic Painting               | Blue | *        |
|         |         | Paint By Number                | Blue |          |
|         | V       | Jam                            | Blue |          |
|         |         | Brownies                       | Blue | Merit    |
|         |         | Banana Bread                   | Blue | mone w   |
|         |         | Recipes                        | Blue | Merit    |
|         |         | Peas                           | Blue | Ment     |
|         |         | Other Pepper                   | Blue |          |
| Sterry  | Archer  | Photo- Transporation           | Blue |          |
| Otelly  | Archer  | Photo- Reflection              | Blue |          |
| Sterry  | Alliah  | Cards                          | Blue | V        |
| oterry  | Alliali | Candle                         | Blue |          |
|         |         | Tie Dye Shirt                  | Blue |          |
|         |         | Tree Ornament                  | Blue |          |
|         |         |                                | Blue |          |
|         |         | Photo- Landscape Photo- Season |      |          |
|         |         | Photo-Children                 | Blue |          |
|         |         |                                |      |          |
|         |         | Photo-Adult                    | Blue | Marie    |
|         |         | Woodworking                    | Blue | Merit    |